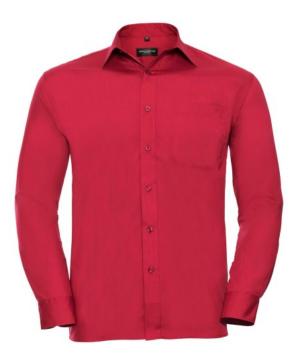

# RUSSELL MEN'S LONG SLEEVE SHIRT POLYCOTTON EASY CARE POPLIN.ELEGANT AND VERSATILE MATERIAL.CLASSIC, TWO BUTTONS ON CUFF.35% POPLIN COTTON / 65% POLYESTER, 110/105 G / M2.DRYING AT 50 DEGREES.EASY CARE -DRY QUICKLY , EASILY IRONED WHITE XS

# Specification

RUSSELL men's long sleeve shirt POLYCOTTON EASY CARE POPLIN.Elegant and versatile material.Classic, two buttons on cuff.35% Poplin cotton / 65% polyester, 110/105 g / m2.Laundry at 50 degrees.EASY CARE -dry quickly , easy to iron white XS 17 / 17.5 / 43/44